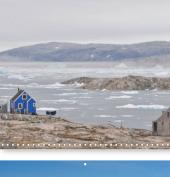

# Greenland - breathtaking landscapes on the worlds biggest island

Landscapes that make you yearn to travel the arctic. Clear skies, icebergs and sceneries that will take away your breath. A landscape of snow and ice full of beauty.