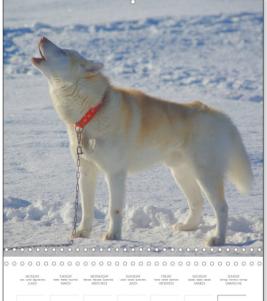

| MONDAY<br>Lines Segrection<br>LUNDI | TUESDAY<br>wone world legs-leto<br>MARIDI | WEDNESDAY<br>Mecon: Mecod &urs-Fes<br>MERCREDI | THURSDAY<br>Jews Goed Gutofes<br>JEUDI | FRIDAY sense sensé sensées VENDREDI | SATURDAY<br>seeds seeds seeds<br>SAMEDI | SUNDAY<br>teningo formacio famingo<br>DIMANCHE |
|-------------------------------------|-------------------------------------------|------------------------------------------------|----------------------------------------|-------------------------------------|-----------------------------------------|------------------------------------------------|
| 26                                  | 27                                        | 28                                             | 29                                     | 30                                  | 31                                      | 1                                              |
| 2                                   | 3                                         | 4                                              | 5                                      | 6                                   | 7                                       | 8                                              |
| 9                                   | 10                                        | 11                                             | 12                                     | 13                                  | 14                                      | 15                                             |
| 16                                  | 17                                        | 18                                             | 19                                     | 20                                  | 21                                      | 22                                             |
| 23                                  | 24                                        | 25                                             | 26                                     | 27                                  | 28                                      | 29                                             |
| 30                                  | 31                                        |                                                | 2                                      | 3                                   |                                         |                                                |
|                                     | January                                   | · Janvier                                      | Enero · (                              | Sennaio                             | Janeiro                                 |                                                |