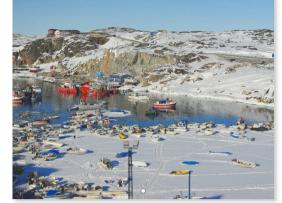

# Greenland - breathtaking landscapes on the worlds biggest island

Landscapes that make you yearn to travel the arctic. Clear skies, icebergs and sceneries that will take away your breath. A landscape of snow and ice full of beauty.