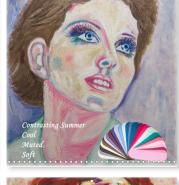

## Enjoy 12 quirky portraits of Colour Analysis Palettes, the perfect

Explore which colour palette could be yours and then have your portrait painted in oils in your personal colours

Stephanie is a professional beauty make-up artist who, by studying your skin tones, colour of hair and eyes, can assess if your colours are warm, cool, winter, summer, autumn or spring. Colours can powerfully impact your mood, emotions and state of mind. Feel wonderful by complementing your natural tones with the colours of your clothes.