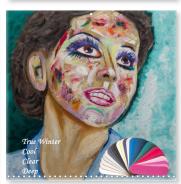

## Enjoy 12 quirky portraits of Colour Analysis Palettes, the perfect

Explore which colour palette could be yours and then have your portrait painted in oils in your personal colours

Stephanie is a professional beauty make-up artist who, by studying your skin tones, colour of hair and eyes, can assess if your colours are warm, cool, winter, summer, autumn or spring. Colours can powerfully impact your mood, emotions and state of mind. Feel wonderful by complementing your natural tones with the colours of your clothes.