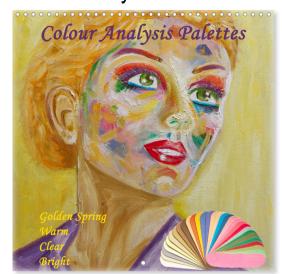

## Colour Analysis Palettes

## Enjoy 12 quirky portraits of Colour Analysis Palettes, the perfect

Explore which colour palette could be yours and then have your portrait painted in oils in your personal colours

Stephanie is a professional beauty make-up artist who, by studying your skin tones, colour of hair and eyes, can assess if your colours are warm, cool, winter, summer, autumn or spring. Colours can powerfully impact your mood, emotions and state of mind. Feel wonderful by complementing your natural tones with the colours of your clothes.