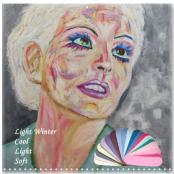

## Enjoy 12 quirky portraits of Colour Analysis Palettes, the perfect

Explore which colour palette could be yours and then have your portrait painted in oils in your personal colours

Stephanie is a professional beauty make-up artist who, by studying your skin tones, colour of hair and eyes, can assess if your colours are warm, cool, winter, summer, autumn or spring. Colours can powerfully impact your mood, emotions and state of mind. Feel wonderful by complementing your natural tones with the colours of your clothes.