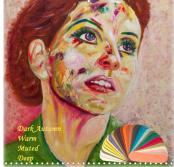

## Enjoy 12 quirky portraits of Colour Analysis Palettes, the perfect

Explore which colour palette could be yours and then have your portrait painted in oils in your personal colours

Stephanie is a professional beauty make-up artist who, by studying your skin tones, colour of hair and eyes, can assess if your colours are warm, cool, winter, summer, autumn or spring. Colours can powerfully impact your mood, emotions and state of mind. Feel wonderful by complementing your natural tones with the colours of your clothes.