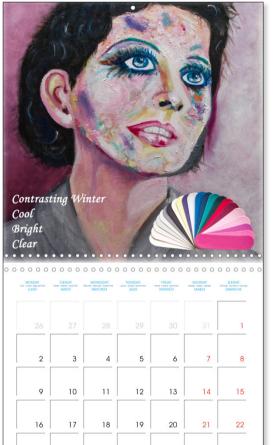

## Enjoy 12 quirky portraits of Colour Analysis Palettes, the perfect

Explore which colour palette could be yours and then have your portrait painted in oils in your personal colours

Stephanie is a professional beauty make-up artist who, by studying your skin tones, colour of hair and eyes, can assess if your colours are warm, cool, winter, summer, autumn or spring. Colours can powerfully impact your mood, emotions and state of mind. Feel wonderful by complementing your natural tones with the colours of your clothes.

January · Janvier · Enero · Gennaio · Janeiro

Format: 30 x 30 cm ISBN: 978-1-325-80074-2

31

23

30

28