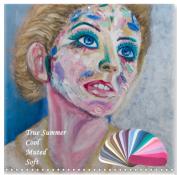

## Enjoy 12 quirky portraits of Colour Analysis Palettes, the perfect

Explore which colour palette could be yours and then have your portrait painted in oils in your personal colours

Stephanie is a professional beauty make-up artist who, by studying your skin tones, colour of hair and eyes, can assess if your colours are warm, cool, winter, summer, autumn or spring. Colours can powerfully impact your mood, emotions and state of mind. Feel wonderful by complementing your natural tones with the colours of your clothes.