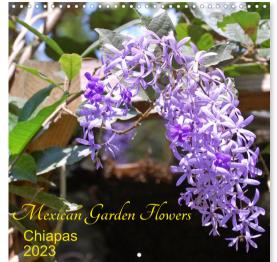

## Mexican Garden Flowers - Chiapas

## von Claudia González Burguete

## Chiapas is the tropical belt of the planet and its rainforest is home to unique plants. This

The photographs were taken at Faustino Miranda Botanical Garden in Tuxtla Gutierrez, Chiapas Mexico, which is an open air garden. The flowers depict the uniqueness of the climate with a variety of colours.