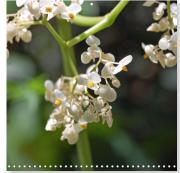

## Chiapas is the tropical belt of the planet and its rainforest is home to unique plants. This

The photographs were taken at Faustino Miranda Botanical Garden in Tuxtla Gutierrez, Chiapas Mexico, which is an open air garden. The flowers depict the uniqueness of the climate with a variety of colours.