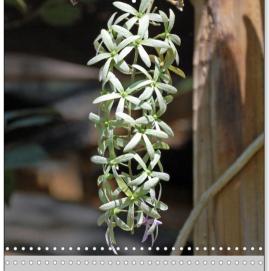

## Chiapas is the tropical belt of the planet and its rainforest is home to unique plants. This

The photographs were taken at Faustino Miranda Botanical Garden in Tuxtla Gutierrez, Chiapas Mexico, which is an open air garden. The flowers depict the uniqueness of the climate with a variety of colours.