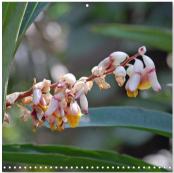

## Chiapas is the tropical belt of the planet and its rainforest is home to unique plants. This

The photographs were taken at Faustino Miranda Botanical Garden in Tuxtla Gutierrez, Chiapas Mexico, which is an open air garden. The flowers depict the uniqueness of the climate with a variety of colours.