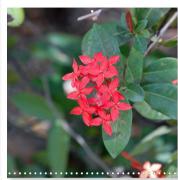

## Chiapas is the tropical belt of the planet and its rainforest is home to unique plants. This

The photographs were taken at Faustino Miranda Botanical Garden in Tuxtla Gutierrez, Chiapas Mexico, which is an open air garden. The flowers depict the uniqueness of the climate with a variety of colours.