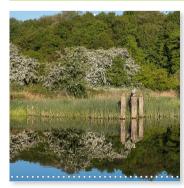

## Photos of reflections along the River Weaver, Northwich.

Photos showing the changing seasons on the river Weaver in Northwich, Cheshire. This calendar highlights the colours and textures of manmade and natural subjects reflected in the water.