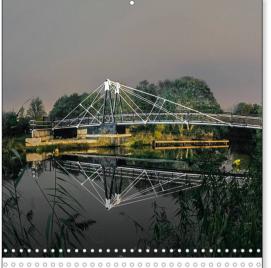

## Photos of reflections along the River Weaver, Northwich.

Photos showing the changing seasons on the river Weaver in Northwich, Cheshire. This calendar highlights the colours and textures of manmade and natural subjects reflected in the water.