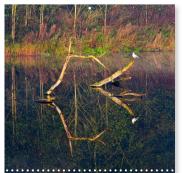

## Photos of reflections along the River Weaver, Northwich.

Photos showing the changing seasons on the river Weaver in Northwich, Cheshire. This calendar highlights the colours and textures of manmade and natural subjects reflected in the water.