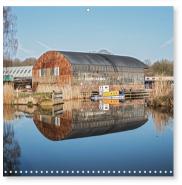

## Photos of reflections along the River Weaver, Northwich.

Photos showing the changing seasons on the river Weaver in Northwich, Cheshire. This calendar highlights the colours and textures of manmade and natural subjects reflected in the water.