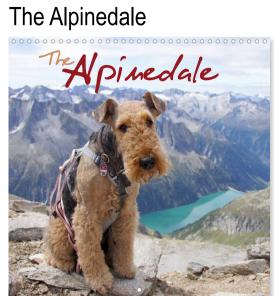

## The Alpinedale von Antje Becker

## Mountaineering with an Airedale Terrier

Being both an ardent mountaineer and Airedale aficionado, I simply could not dump my dog, Luzie, in a boarding kennel during my holiday and still enjoy the climbing. So instead, I trained her from an early age to accompany me as far as she can - which is much farther than I had thought possible. Let Luzie's joy in roaming the Austrian Alps' highest mountain ridges accompany you through the year.