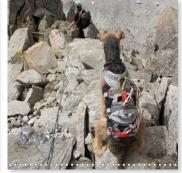

## Mountaineering with an Airedale Terrier

Being both an ardent mountaineer and Airedale aficionado, I simply could not dump my dog, Luzie, in a boarding kennel during my holiday and still enjoy the climbing. So instead, I trained her from an early age to accompany me as far as she can - which is much farther than I had thought possible. Let Luzie's joy in roaming the Austrian Alps' highest mountain ridges accompany you through the year.