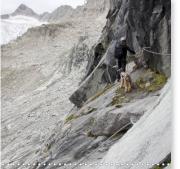

## Mountaineering with an Airedale Terrier

Being both an ardent mountaineer and Airedale aficionado, I simply could not dump my dog, Luzie, in a boarding kennel during my holiday and still enjoy the climbing. So instead, I trained her from an early age to accompany me as far as she can - which is much farther than I had thought possible. Let Luzie's joy in roaming the Austrian Alps' highest mountain ridges accompany you through the year.