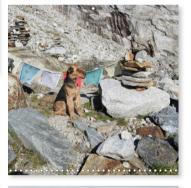

## Mountaineering with an Airedale Terrier

Being both an ardent mountaineer and Airedale aficionado, I simply could not dump my dog, Luzie, in a boarding kennel during my holiday and still enjoy the climbing. So instead, I trained her from an early age to accompany me as far as she can - which is much farther than I had thought possible. Let Luzie's joy in roaming the Austrian Alps' highest mountain ridges accompany you through the year.