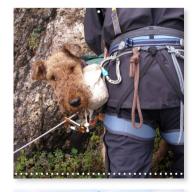

## Mountaineering with an Airedale Terrier

Being both an ardent mountaineer and Airedale aficionado, I simply could not dump my dog, Luzie, in a boarding kennel during my holiday and still enjoy the climbing. So instead, I trained her from an early age to accompany me as far as she can - which is much farther than I had thought possible. Let Luzie's joy in roaming the Austrian Alps' highest mountain ridges accompany you through the year.