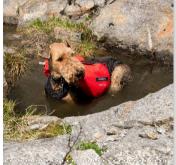

## Mountaineering with an Airedale Terrier

Being both an ardent mountaineer and Airedale aficionado, I simply could not dump my dog, Luzie, in a boarding kennel during my holiday and still enjoy the climbing. So instead, I trained her from an early age to accompany me as far as she can - which is much farther than I had thought possible. Let Luzie's joy in roaming the Austrian Alps' highest mountain ridges accompany you through the year.