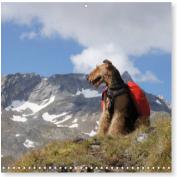

## Mountaineering with an Airedale Terrier

Being both an ardent mountaineer and Airedale aficionado, I simply could not dump my dog, Luzie, in a boarding kennel during my holiday and still enjoy the climbing. So instead, I trained her from an early age to accompany me as far as she can - which is much farther than I had thought possible. Let Luzie's joy in roaming the Austrian Alps' highest mountain ridges accompany you through the year.