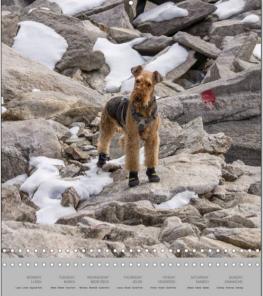

## Mountaineering with an Airedale Terrier

Being both an ardent mountaineer and Airedale aficionado, I simply could not dump my dog, Luzie, in a boarding kennel during my holiday and still enjoy the climbing. So instead, I trained her from an early age to accompany me as far as she can - which is much farther than I had thought possible. Let Luzie's joy in roaming the Austrian Alps' highest mountain ridges accompany you through the year.

| MONDAY<br>LUNDI<br>unservand Segard-Fore           | TUESDAY<br>MARDI<br>Mrse-Mrsel-Rep-Files | WEDNESDAY<br>MERCREDI<br>Mendel Sum-Fex | THURSDAY<br>JEUDI<br>James Greek Gues-Felts | FRIDAY<br>VENDREDI<br>Monor Manel Sons-Sen | SATURDAY<br>SAMEDI<br>Sman-Same Salako | SUNDAY<br>DRIMANCHE<br>dominge dominies deninge |
|----------------------------------------------------|------------------------------------------|-----------------------------------------|---------------------------------------------|--------------------------------------------|----------------------------------------|-------------------------------------------------|
| * 26                                               | * 27                                     | * 28                                    | * 29                                        | * 30                                       | * 31                                   | • 1                                             |
| • 2                                                | • 3                                      | • 4                                     | • 5                                         | • 6                                        | • 7                                    | • 8                                             |
| • 9                                                | • 10                                     | • 11                                    | • 12                                        | <b>1</b> 3                                 | • 14                                   | • 15                                            |
| <b>•</b> 16                                        | • 17                                     | <b>1</b> 8                              | <b>•</b> 19                                 | <b>2</b> 0                                 | • 21                                   | • 22                                            |
| • 23                                               | • 24                                     | • 25                                    | • 26                                        | • 27                                       | • 28                                   | • 29                                            |
| • 30                                               | * 31                                     | * 1                                     | * 2                                         | * 3                                        | * 4                                    | * 5                                             |
| 2023 January · Janvier · Enero · Gennaio · Janeiro |                                          |                                         |                                             |                                            |                                        |                                                 |